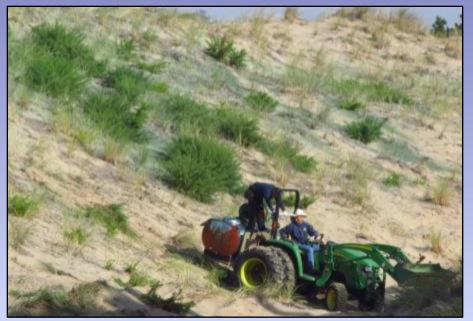

## Restoration of Coastal Dune After Gorse Removal

Sherri Laier
Natural Resources Specialist
Oregon Parks & Recreation Department

| Year | Cost per Acre | Includes<br>Herbicide + |
|------|---------------|-------------------------|
| 2009 | \$2,470       | Mowing and<br>Mulching  |
| 2010 | \$1,000       | Dune Grass<br>Planting  |
| 2011 | \$369         |                         |
| 2012 | \$438         | Seed Collecting         |
| 2013 | \$50          | Spot Spray only         |
| 2014 | \$700         | Herbicide 2x            |