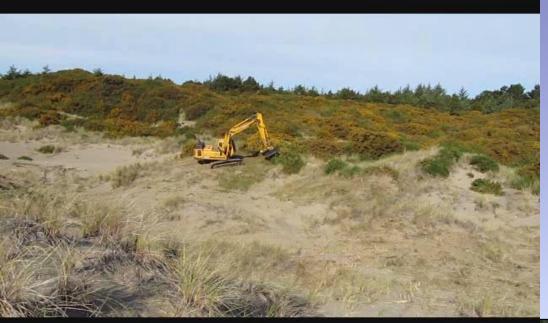

## Restoration of Coastal Dune After Gorse Removal

Sherri Laier
Natural Resources Specialist
Oregon Parks & Recreation Department

| Year | Cost per Acre | Includes<br>Herbicide + |
|------|---------------|-------------------------|
| 2009 | \$2,470       | Mowing and<br>Mulching  |
| 2010 | \$1,000       | Dune Grass<br>Planting  |
| 2011 | \$369         |                         |
| 2012 | \$438         | Seed Collecting         |
| 2013 | \$50          | Spot Spray only         |
| 2014 | \$700         | Herbicide 2x            |