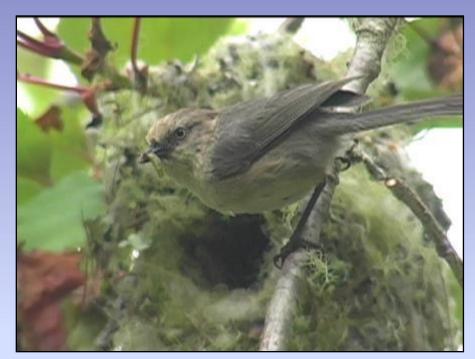

atishite Lamber Feet Int.

primary data and information sources to ascertain the usability of

NAD 1952 HARN ON BY STATEMAN LANDON FROM HE





2010 2011





2012





2010





2012 2013





















Silver Hairgrass, Aira caryophyllea

Rat's-tail Fescue, Vulpia myuros

Velvet grass, Holcus lanatus











| Year | Cost per Acre | Includes<br>Herbicide + |
|------|---------------|-------------------------|
| 2009 | \$2,470       | Mowing and<br>Mulching  |
| 2010 | \$1,000       | Dune Grass<br>Planting  |
| 2011 | \$369         |                         |
| 2012 | \$438         | Seed Collecting         |
| 2013 | \$50          | Spot Spray only         |
| 2014 | \$700         | Herbicide 2x            |







### Birds that Nest in Gorse





#### Rufous





Allen's





















Nature
HISTORY
Discovery

Oregon
Parks &
Recreation
Department

# Thank you Questions?