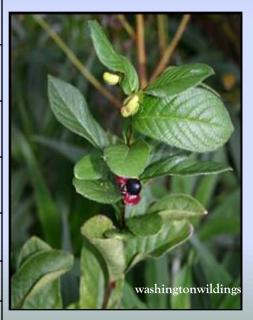

NAD 1952 HARN ON BY STATEMAN LANDON FROM HE

2010 2011

2012

2010

2012 2013

Silver Hairgrass, Aira caryophyllea

Rat's-tail Fescue, Vulpia myuros

Velvet grass, Holcus lanatus