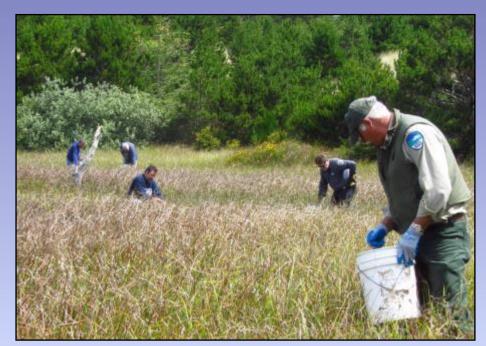

## Restoration of Coastal Dune After Gorse Removal

Sherri Laier
Natural Resources Specialist
Oregon Parks & Recreation Department