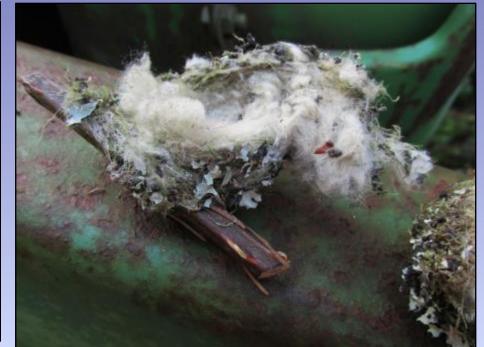

### Birds that Nest in Gorse

#### Rufous

Allen's

Nature
HISTORY
Discovery

Oregon
Parks &
Recreation
Department