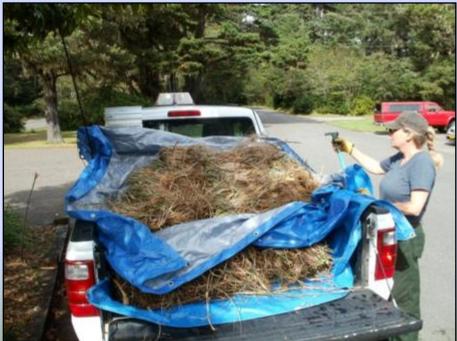

## Restoration of Coastal Dune After Gorse Removal

Sherri Laier
Natural Resources Specialist
Oregon Parks & Recreation Department