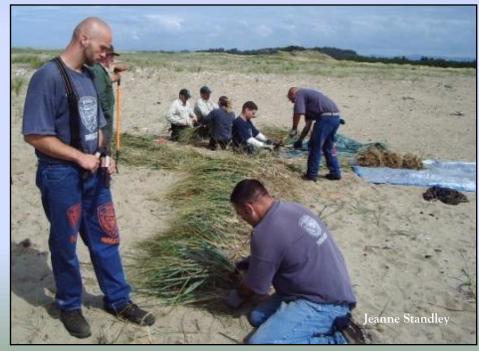

## Restoration of Coastal Dune After Gorse Removal

Sherri Laier
Natural Resources Specialist
Oregon Parks & Recreation Department