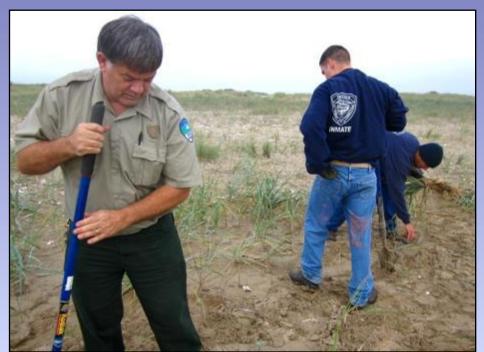

## Restoration of Coastal Dune After Gorse Removal

Sherri Laier
Natural Resources Specialist
Oregon Parks & Recreation Department