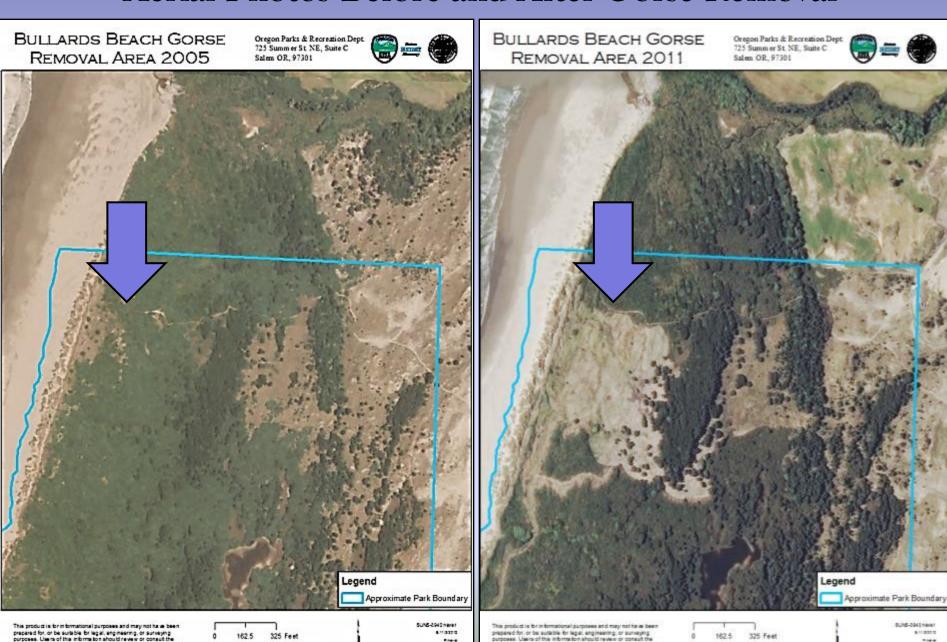

#### Aerial Photos Before and After Gorse Removal

Document not saved

primary tars and information sources to ascertain the usability of

AND 1950 HARN Degri Statishite Lamber Feet Int.

primary data and information sources to ascertain the usability of