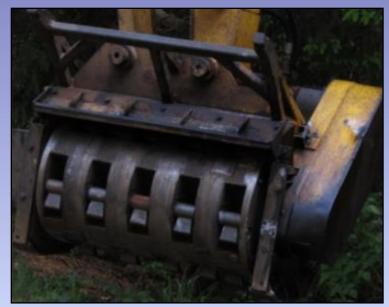

Nature
HISTORY
Discovery

Oregon
Parks &
Recreation
Department

## Restoration of Coastal Dune After Gorse Removal

Sherri Laier
Natural Resources Specialist
Oregon Parks & Recreation Department













































#### Aerial Photos Before and After Gorse Removal



Document not saved

primary tars and information sources to ascertain the usability of

AND 1950 HARN Degri Statishite Lamber Feet Int.

primary data and information sources to ascertain the usability of

NAD 1952 HARN ON BY STATEMAN LANDON FROM HE





2010 2011





2012





2010





2012 2013





















Silver Hairgrass, Aira caryophyllea

Rat's-tail Fescue, Vulpia myuros

Velvet grass, Holcus lanatus











| Year | Cost per Acre | Includes<br>Herbicide + |
|------|---------------|-------------------------|
| 2009 | \$2,470       | Mowing and<br>Mulching  |
| 2010 | \$1,000       | Dune Grass<br>Planting  |
| 2011 | \$369         |                         |
| 2012 | \$438