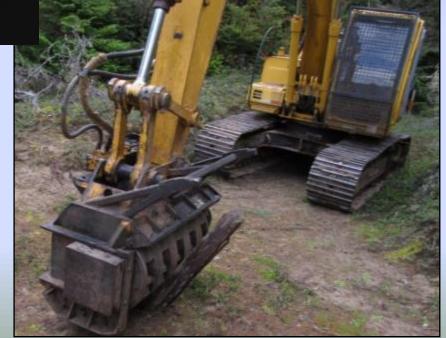

Nature
HISTORY
Discovery

Oregon
Parks &
Recreation
Department

## Restoration of Coastal Dune After Gorse Removal

Sherri Laier
Natural Resources Specialist
Oregon Parks & Recreation Department













































#### Aerial Photos Before and After Gorse Removal



Document not saved

primary tars and information sources to ascertain the usability of

AND 1950 HARN Degri Statishite Lamber Feet Int.

primary data and information sources to ascertain the usability of

NAD 1952 HARN ON BY STATEMAN LANDON FROM HE





2010 2011





2012





2010





2012 2013





















Silver Hairgrass, Aira caryophyllea

Rat's-tail Fescue, Vulpia myuros

Velvet grass, Holcus lanatus











| Year | Cost per Acre | Includes<br>Herbicide + |
|------|---------------|-------------------------|
| 2009 | \$2,470       | Mowing and<br>Mulching  |
| 2010 | \$1,000       | Dune Grass<br>Planting  |
| 2011 | \$369         |                         |
| 2012 | \$438         | Se