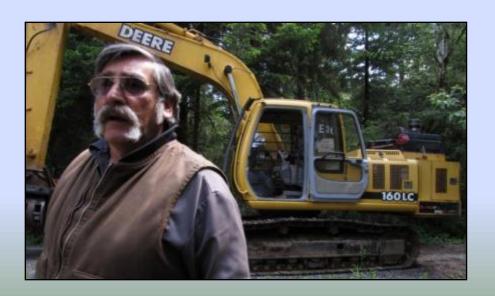

Nature
HISTORY
Discovery

Oregon
Parks &
Recreation
Department

## Restoration of Coastal Dune After Gorse Removal

Sherri Laier
Natural Resources Specialist
Oregon Parks & Recreation Department













































#### Aerial Photos Before and After Gorse Removal



Document not saved

primary tars and information sources to ascertain the usability of

AND 1950 HARN Degri Statishite Lamber Feet Int.

primary data and information sources to ascertain the usability of

NAD 1952 HARN ON BY STATEMAN LANDON FROM HE





2010 2011





2012





2010





2012 2013





















Silver Hairgrass, Aira caryophyllea

Rat's-tail Fescue, Vulpia myuros

Velvet grass, Holcus lanatus











| Year | Cost per Acre | Includes<br>Herbicide + |
|------|---------------|-------------------------|
| 2009 | \$2,470       | Mowing and<br>Mulching  |
| 2010 | \$1,000       | Dune Grass<br>Planting  |
| 2011 | \$369         |                         |
| 2012 | \$438         |