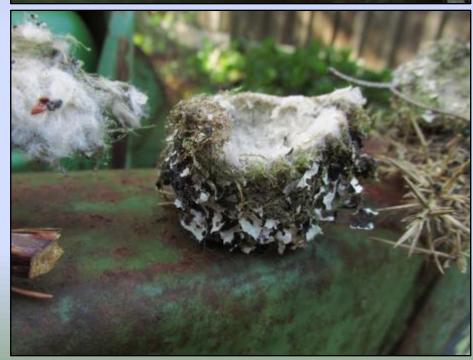

### Birds that Nest in Gorse

#### Rufous

Allen's

Nature
HISTORY
Discovery

Oregon
Parks &
Recreation
Department