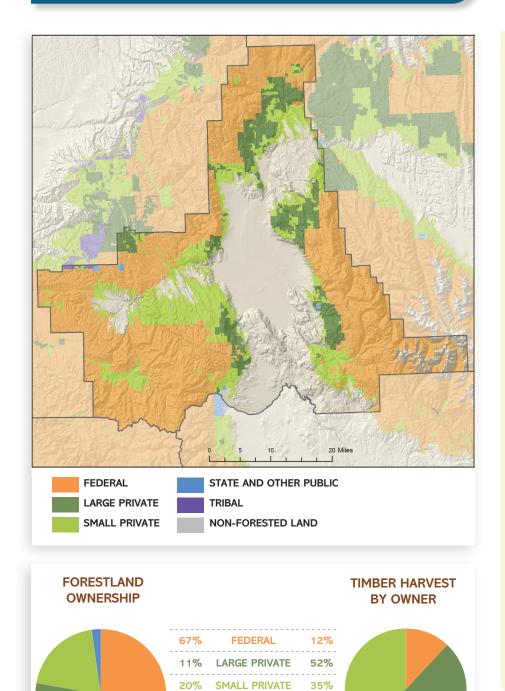

## **UNION COUNTY**

| LAND AREA (thousand                      | ds of acres) |
|------------------------------------------|--------------|
| Total Land                               | 1,303        |
| Total Forestland                         | 791          |
|                                          |              |
| FORESTLAND OWNE (thousands of acres)     | RSHIP        |
| Federal                                  | 531          |
| Large Private                            | 85           |
| Small Private                            | 161          |
| State and other public                   | 12           |
| Tribal                                   | 2            |
| TOTAL                                    | 791          |
| TIMBER HARVEST (thousands of board feet) |              |
| Federal                                  | 3,811        |
| Large Private                            | 16,131       |
| Small Private                            | 10,880       |
| State and other public                   | 0            |
| Tribal                                   | 0            |
| TOTAL                                    | 30,822       |
| FOREST SECTOR JOE                        | 3S           |
| Forest sector jobs                       | 909          |
| % of county employment                   | 8%           |
| Average annual wage                      | \$60,843     |
| % of average county wage                 | 134%         |
| PRIMARY WOOD PRO                         | OCESSING     |
| Sawmill                                  | 1            |
| Plywood plant                            | 1            |
| Pulp and Board plant                     | 1            |
| Engineered wood plant                    | 0            |
| Other facility                           | 0            |
|                                          |              |

Timber harvest and forest sector jobs data is from 2022. Wood processing data is from 2021. Jobs data is from the Oregon Employment Department. Ownership data and map provided by the Oregon Department of Forestry.