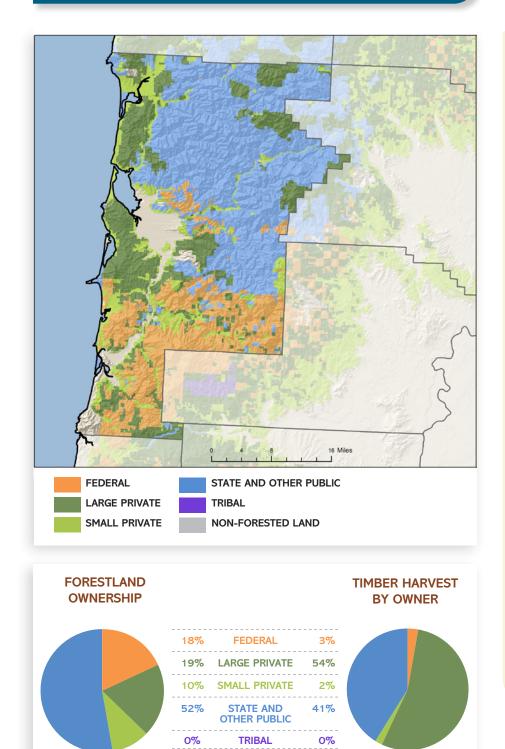

## **TILLAMOOK COUNTY**

| LAND AREA (thousand                        | ds of acres) |
|--------------------------------------------|--------------|
| Total Land                                 | 705          |
| Total Forestland                           | 585          |
| FORESTLAND OWNE (thousands of acres)       | ERSHIP       |
| Federal                                    | 107          |
| Large Private                              | 113          |
| Small Private                              | 58           |
| State and other public                     | 307          |
| Tribal                                     | 0            |
| TOTAL                                      | 585          |
| TIMBER HARVEST (thousands of board feet)   |              |
| Federal                                    | 5,753        |
| Large Private                              | 102,131      |
| Small Private                              | 3,434        |
| State and other public                     | 78,896       |
| Tribal                                     | 0            |
| TOTAL                                      | 190,214      |
| FOREST SECTOR JOE                          | 3S           |
| Forest sector jobs                         | 765          |
| % of county employment                     | 7%           |
| Average annual wage                        | \$65,761     |
| % of average county wage                   | 139%         |
| PRIMARY WOOD PRO                           | OCESSING     |
| Sawmill                                    | 3            |
| Plywood plant                              | 0            |
| Pulp and Board plant                       | 0            |
|                                            | 0            |
| Engineered wood plant                      |              |
| Engineered wood plant Other facility TOTAL | 0            |