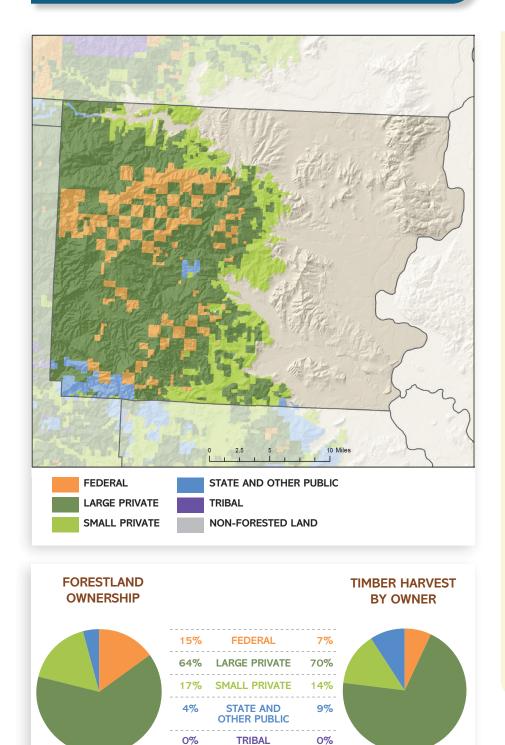

## **POLK COUNTY**

| LAND AREA (thousands of acres)            |          |
|-------------------------------------------|----------|
| Total Land                                | 474      |
| Total Forestland                          | 300      |
|                                           |          |
| FORESTLAND OWNERSHIP (thousands of acres) |          |
| Federal                                   | 45       |
| Large Private                             | 191      |
| Small Private                             | 51       |
| State and other public                    | 13       |
| Tribal                                    | 0        |
| TOTAL                                     | 300      |
|                                           |          |
| TIMBER HARVEST                            |          |
| (thousands of board feet)                 |          |
| Federal                                   | 7,940    |
| Large Private                             | 82,293   |
| Small Private                             | 16,344   |
| State and other public                    | 10,517   |
| Tribal                                    | 0        |
| TOTAL                                     | 117,094  |
| FOREST SECTOR JOBS                        |          |
| Forest sector jobs                        | 1,216    |
| % of county employment                    | 5%       |
| Average annual wage                       | \$51,357 |
| % of average county wage                  | 113%     |
| PRIMARY WOOD PRO                          | CESSING  |
| Sawmill                                   | 2        |
| Plywood plant                             | 0        |
| Pulp and Board plant                      | 0        |
| Engineered wood plant                     | 0        |
| Other facility                            | 0        |
| TOTAL                                     | 2        |
|                                           |          |
|                                           |          |