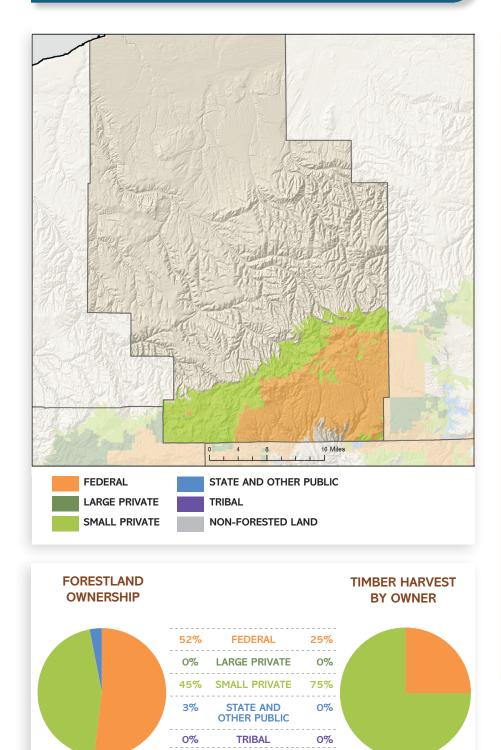

## **MORROW COUNTY**

| LAND AREA (thousands of acres)            |          |
|-------------------------------------------|----------|
| Total Land                                | 1,301    |
| Total Forestland                          | 215      |
|                                           |          |
| FORESTLAND OWNERSHIP (thousands of acres) |          |
| Federal                                   | 111      |
| Large Private                             | 0.2      |
| Small Private                             | 97       |
| State and other public                    | 7        |
| Tribal                                    | 0        |
| TOTAL                                     | 215      |
| TIMBER HARVEST                            |          |
| (thousands of board feet)                 |          |
| Federal                                   | 500      |
| Large Private                             | 0        |
| Small Private                             | 1,492    |
| State and other public                    | 0        |
| Tribal                                    | 0        |
| TOTAL                                     | 1,992    |
| FOREST SECTOR JOBS                        |          |
| Forest sector jobs                        | 139      |
| % of county employment                    | 2%       |
| Average annual wage                       | \$64,962 |
| % of average county wage                  | 109%     |
| PRIMARY WOOD PROCESSING                   |          |
| Sawmill                                   | 0        |
| Plywood plant                             | 0        |
| Pulp and Board plant                      | 1        |
| Engineered wood plant                     | 0        |
| Other facility                            | 1        |
| TOTAL                                     | 2        |
|                                           |          |
|                                           |          |