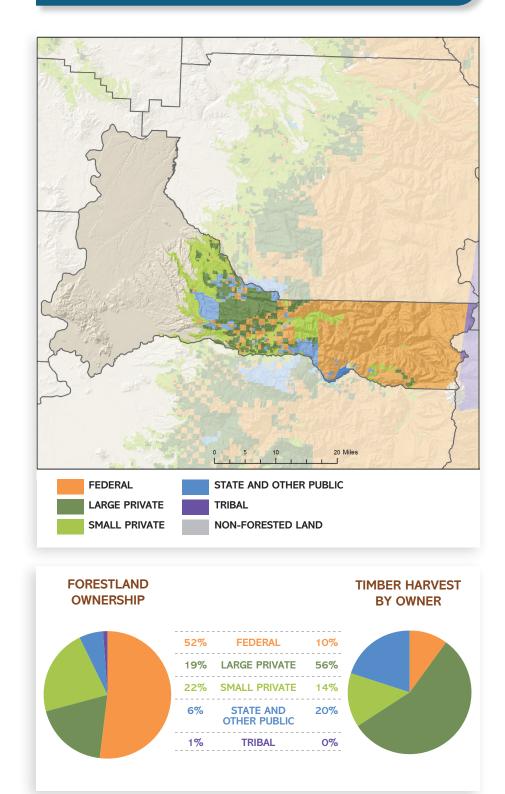

## **MARION COUNTY**

| LAND AREA (thousands of acres)            |          |
|-------------------------------------------|----------|
| Total Land                                | 758      |
| Total Forestland                          | 401      |
|                                           |          |
| FORESTLAND OWNERSHIP (thousands of acres) |          |
| Federal                                   | 207      |
| Large Private                             | 78       |
| Small Private                             | 89       |
| State and other public                    | 23       |
| Tribal                                    | 4        |
| TOTAL                                     | 401      |
| TIMBER HARVEST                            |          |
| (thousands of board feet)                 |          |
|                                           |          |
| Federal                                   | 22,001   |
| Large Private                             | 129,654  |
| Small Private                             | 32,844   |
| State and other public                    | 47,081   |
| Tribal                                    | 0        |
| TOTAL                                     | 231,580  |
| FOREST SECTOR JOBS                        |          |
| Forest sector jobs                        | 4,998    |
| % of county employment                    | 3%       |
| Average annual wage                       | \$68,637 |
| % of average county wage                  | 123%     |
| PRIMARY WOOD PROCESSING                   |          |
| Sawmill                                   | 2        |
| Plywood plant                             | 0        |
| Pulp and Board plant                      | 0        |
| Engineered wood plant                     | 0        |
| Other facility                            | 2        |
| TOTAL                                     | 4        |
|                                           |          |
|                                           |          |