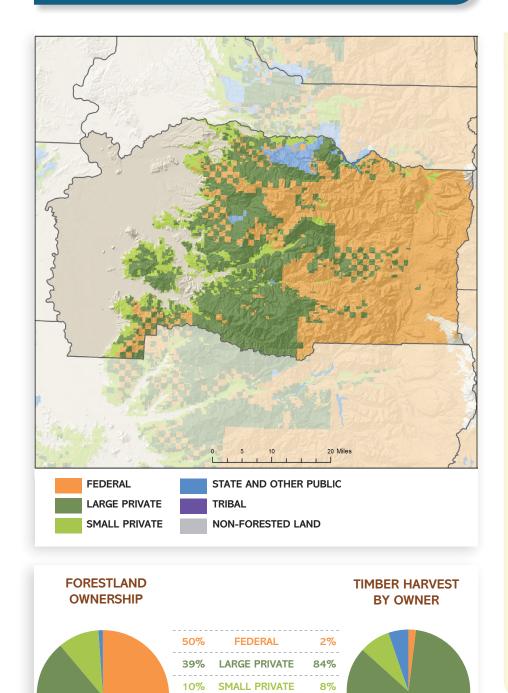

## LINN COUNTY

| LAND AREA (thousan                      | ds of acres) |
|-----------------------------------------|--------------|
| Total Land                              | 1,466        |
| Total Forestland                        | 1,005        |
|                                         |              |
| FORESTLAND OWNE<br>(thousands of acres) | ERSHIP       |
| Federal                                 | 500          |
| Large Private                           | 392          |
| Small Private                           | 100          |
| State and other public                  | 13           |
| Tribal                                  | 0            |
| TOTAL                                   | 1,005        |
| TIMBED LIADVECT                         |              |
| TIMBER HARVEST                          |              |
| (thousands of board feet)               |              |
| Federal                                 | 6,928        |
| Large Private                           | 245,781      |
| Small Private                           | 24,035       |
| State and other public                  | 15,830       |
| Tribal                                  | 0            |
| TOTAL                                   | 292,574      |
| FOREST SECTOR JO                        | BS           |
| Forest sector jobs                      | 3,636        |
| % of county employment                  | 7%           |
| Average annual wage                     | \$64,000     |
| % of average county wage                | 131%         |
| PRIMARY WOOD PR                         | OCESSING     |
| Sawmill                                 | 5            |
| Plywood plant                           | 4            |
| Pulp and Board plant                    | 3            |
| Engineered wood plant                   | 0            |
| Other facility                          | 5            |
| TOTAL                                   | 17           |

## OregonForests.org ©2023, Oregon Forest Resources Institute

**STATE AND** 

**OTHER PUBLIC** 

**TRIBAL** 

5%

0%

1%

0%

Timber harvest and forest sector jobs data is from 2022. Wood processing data is from 2021. Jobs data is from the Oregon Employment Department. Ownership data and map provided by the Oregon Department of Forestry.