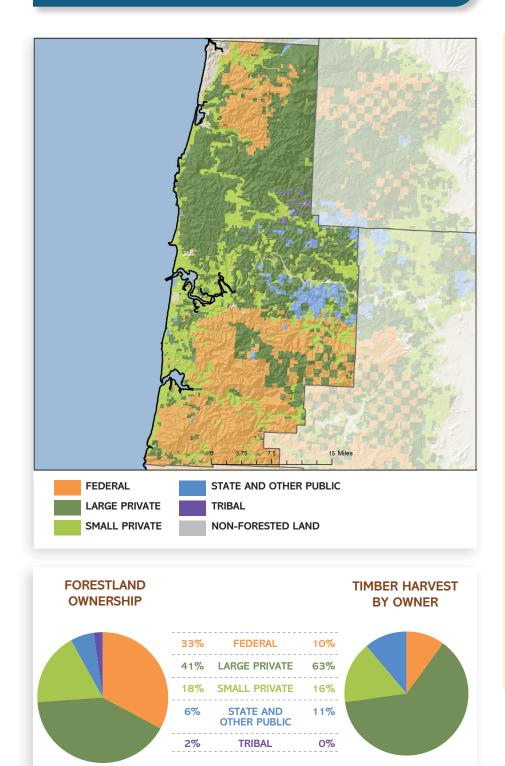

## LINCOLN COUNTY

| Total Land                              |          |
|-----------------------------------------|----------|
| Total Forestland                        | 635      |
| Iotal Forestiand                        | 520      |
| FORESTLAND OWNE<br>(thousands of acres) | ERSHIP   |
| Federal                                 | 174      |
| Large Private                           | 213      |
| Small Private                           | 93       |
| State and other public                  | 30       |
| Tribal                                  | 10       |
| TOTAL                                   | 520      |
| TIMBER HARVEST                          |          |
| (thousands of board feet)               |          |
| Federal                                 | 9,730    |
| Large Private                           | 60,069   |
| Small Private                           | 15,379   |
| State and other public                  | 10,080   |
| Tribal                                  | 0        |
| TOTAL                                   | 95,258   |
| FOREST SECTOR JOH                       | BS       |
| Forest sector jobs                      | 863      |
| % of county employment                  | 4%       |
| Average annual wage                     | \$76,016 |
| % of average county wage                | 165%     |
| PRIMARY WOOD PR                         | OCESSING |
| Sawmill                                 | 1        |
| Plywood plant                           | 0        |
| Pulp and Board plant                    | 1        |
| Engineered wood plant                   | 0        |
| Other facility                          | 1        |
| TOTAL                                   | 3        |