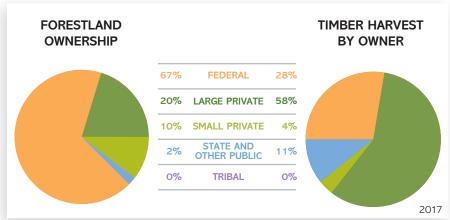

| Large private 598 Small private 308 State and other public 60 Tribal 70TAL 2,946  TIMBER HARVEST (thousands of board feet) Federal 23,534 Large private 49,288 Small private 3,073 State and other public 9,188 Tribal 70TAL 85,083  FOREST SECTOR JOBS Forest sector jobs 2,286 % of county employment 8.6 Average annual wage \$51,644 % of average county wage 135  PRIMARY WOOD PROCESSING Sawmills 3                                    | Total land               | 3,804    |
|----------------------------------------------------------------------------------------------------------------------------------------------------------------------------------------------------------------------------------------------------------------------------------------------------------------------------------------------------------------------------------------------------------------------------------------------|--------------------------|----------|
| (thousands of acres) Federal 1,980 Large private 598 Small private 308 State and other public 60 Tribal 70TAL 2,946  TIMBER HARVEST (thousands of board feet) Federal 23,534 Large private 49,288 Small private 3,073 State and other public 9,188 Tribal 70TAL 85,083  FOREST SECTOR JOBS Forest sector jobs 2,286 % of county employment 8.6 Average annual wage \$51,644 % of average county wage 135  PRIMARY WOOD PROCESSING Sawmills 3 | Total forestland (77%)   | 2,847    |
| Large private 598 Small private 308 State and other public 60 Tribal 70TAL 2,946  TIMBER HARVEST (thousands of board feet) Federal 23,534 Large private 49,288 Small private 3,073 State and other public 9,188 Tribal 70TAL 85,083  FOREST SECTOR JOBS Forest sector jobs 2,286 % of county employment 8.6 Average annual wage \$51,644 % of average county wage 135  PRIMARY WOOD PROCESSING Sawmills 5 Plywood/veneer plants 1            |                          | HIP      |
| Small private 308 State and other public 60 Tribal 70TAL 2,946  TIMBER HARVEST (thousands of board feet) Federal 23,534 Large private 49,288 Small private 3,073 State and other public 9,188 TOTAL 85,083  FOREST SECTOR JOBS Forest sector jobs 2,286 % of county employment 8.6 Average annual wage \$51,644 % of average county wage 135  PRIMARY WOOD PROCESSING Sawmills 3 Plywood/veneer plants 1                                     | Federal                  | 1,980    |
| State and other public  Tribal  TOTAL  2,946  TIMBER HARVEST (thousands of board feet)  Federal  Large private  Small private  State and other public  Tribal  TOTAL  85,083  FOREST SECTOR JOBS  Forest sector jobs  % of county employment  Average annual wage  % of average county wage  PRIMARY WOOD PROCESSING  Sawmills  Plywood/veneer plants                                                                                        | Large private            | 598      |
| Tribal TOTAL 2,946  TIMBER HARVEST (thousands of board feet) Federal 23,534 Large private 49,288 Small private 3,073 State and other public 9,188 Tribal TOTAL 85,083  FOREST SECTOR JOBS Forest sector jobs 2,286 % of county employment Average annual wage \$51,644 % of average county wage 135  PRIMARY WOOD PROCESSING Sawmills 15                                                                                                     | Small private            | 308      |
| TIMBER HARVEST (thousands of board feet) Federal 23,534 Large private 49,288 Small private 3,073 State and other public 9,188 Tribal C TOTAL 85,083  FOREST SECTOR JOBS Forest sector jobs 2,286 % of county employment 8.6 Average annual wage \$51,644 % of average county wage 135  PRIMARY WOOD PROCESSING Sawmills 3                                                                                                                    | State and other public   | 60       |
| TIMBER HARVEST (thousands of board feet) Federal 23,534 Large private 49,288 Small private 3,073 State and other public 9,188 Tribal C TOTAL 85,083  FOREST SECTOR JOBS Forest sector jobs 2,286 % of county employment 8.6 Average annual wage \$51,644 % of average county wage 135  PRIMARY WOOD PROCESSING Sawmills 5 Plywood/veneer plants 1                                                                                            | Tribal                   | C        |
| (thousands of board feet)  Federal 23,534  Large private 49,288  Small private 3,073  State and other public 9,188  Tribal CTAL 85,083  FOREST SECTOR JOBS  Forest sector jobs 2,286 % of county employment 8.6  Average annual wage \$51,644 % of average county wage 135  PRIMARY WOOD PROCESSING  Sawmills 3  Plywood/veneer plants 15                                                                                                    | TOTAL                    | 2,946    |
| Large private 49,288 Small private 3,073 State and other public 9,188 Tribal C TOTAL 85,083  FOREST SECTOR JOBS Forest sector jobs 2,286 % of county employment 8.6 Average annual wage \$51,644 % of average county wage 135  PRIMARY WOOD PROCESSING Sawmills 5 Plywood/veneer plants                                                                                                                                                      |                          |          |
| Small private 3,073 State and other public 9,188 Tribal C TOTAL 85,083  FOREST SECTOR JOBS Forest sector jobs 2,286 % of county employment 8.6 Average annual wage \$51,644 % of average county wage 135  PRIMARY WOOD PROCESSING Sawmills 3 Plywood/veneer plants                                                                                                                                                                           | Federal                  | 23,534   |
| State and other public 9,188 Tribal 0 TOTAL 85,083  FOREST SECTOR JOBS Forest sector jobs 2,286 % of county employment 8.6 Average annual wage \$51,644 % of average county wage 135  PRIMARY WOOD PROCESSING Sawmills 3 Plywood/veneer plants                                                                                                                                                                                               | Large private            | 49,288   |
| Tribal Control 85,083  FOREST SECTOR JOBS  Forest sector jobs 2,286 % of county employment 8.6 Average annual wage \$51,644 % of average county wage 135  PRIMARY WOOD PROCESSING Sawmills 5 Plywood/veneer plants 5                                                                                                                                                                                                                         | Small private            | 3,073    |
| FOREST SECTOR JOBS  Forest sector jobs 2,286 % of county employment 8.6 Average annual wage \$51,644 % of average county wage 135  PRIMARY WOOD PROCESSING Sawmills 3 Plywood/veneer plants 1                                                                                                                                                                                                                                                | State and other public   | 9,188    |
| FOREST SECTOR JOBS  Forest sector jobs 2,286 % of county employment 8.6 Average annual wage \$51,644 % of average county wage 135  PRIMARY WOOD PROCESSING Sawmills 3 Plywood/veneer plants 1                                                                                                                                                                                                                                                | Tribal                   | C        |
| Forest sector jobs 2,286 % of county employment 8.6 Average annual wage \$51,644 % of average county wage 135  PRIMARY WOOD PROCESSING Sawmills 3 Plywood/veneer plants 1                                                                                                                                                                                                                                                                    | TOTAL                    | 85,083   |
| % of county employment 8.6  Average annual wage \$51,644  % of average county wage 135  PRIMARY WOOD PROCESSING  Sawmills 3  Plywood/veneer plants 1                                                                                                                                                                                                                                                                                         | FOREST SECTOR JOBS       |          |
| Average annual wage \$51,644 % of average county wage 135  PRIMARY WOOD PROCESSING Sawmills 5 Plywood/veneer plants                                                                                                                                                                                                                                                                                                                          | Forest sector jobs       | 2,286    |
| % of average county wage 135  PRIMARY WOOD PROCESSING  Sawmills 3  Plywood/veneer plants 1                                                                                                                                                                                                                                                                                                                                                   | % of county employment   | 8.6      |
| PRIMARY WOOD PROCESSING Sawmills Plywood/veneer plants                                                                                                                                                                                                                                                                                                                                                                                       | Average annual wage      | \$51,644 |
| Sawmills 3 Plywood/veneer plants 5                                                                                                                                                                                                                                                                                                                                                                                                           | % of average county wage | 135      |
| Plywood/veneer plants                                                                                                                                                                                                                                                                                                                                                                                                                        | PRIMARY WOOD PROCI       | ESSING   |
|                                                                                                                                                                                                                                                                                                                                                                                                                                              | Sawmills                 | 3        |
| Pulp and board plants                                                                                                                                                                                                                                                                                                                                                                                                                        | Plywood/veneer plants    | 1        |
|                                                                                                                                                                                                                                                                                                                                                                                                                                              | Pulp and board plants    | 2        |