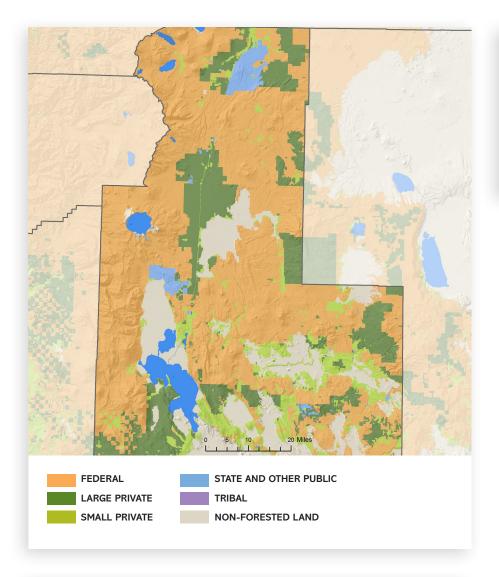

| Large private 598 Small private 308 State and other public 60 Tribal 70TAL 2,946  TIMBER HARVEST (thousands of board feet) Federal 23,534 Large private 49,288 Small private 3,073 State and other public 9,188 Tribal 70TAL 85,083  FOREST SECTOR JOBS Forest sector jobs 2,286 % of county employment 8.6 Average annual wage \$51,644 % of average county wage 135  PRIMARY WOOD PROCESSING Sawmills 3                                    | Total land               | 3,804    |
|----------------------------------------------------------------------------------------------------------------------------------------------------------------------------------------------------------------------------------------------------------------------------------------------------------------------------------------------------------------------------------------------------------------------------------------------|--------------------------|----------|
| (thousands of acres) Federal 1,980 Large private 598 Small private 308 State and other public 60 Tribal 70TAL 2,946  TIMBER HARVEST (thousands of board feet) Federal 23,534 Large private 49,288 Small private 3,073 State and other public 9,188 Tribal 70TAL 85,083  FOREST SECTOR JOBS Forest sector jobs 2,286 % of county employment 8.6 Average annual wage \$51,644 % of average county wage 135  PRIMARY WOOD PROCESSING Sawmills 3 | Total forestland (77%)   | 2,847    |
| Large private 598 Small private 308 State and other public 60 Tribal 70TAL 2,946  TIMBER HARVEST (thousands of board feet) Federal 23,534 Large private 49,288 Small private 3,073 State and other public 9,188 Tribal 70TAL 85,083  FOREST SECTOR JOBS Forest sector jobs 2,286 % of county employment 8.6 Average annual wage \$51,644 % of average county wage 135  PRIMARY WOOD PROCESSING Sawmills 5 Plywood/veneer plants 1            |                          | HIP      |
| Small private 308 State and other public 60 Tribal 70TAL 2,946  TIMBER HARVEST (thousands of board feet) Federal 23,534 Large private 49,288 Small private 3,073 State and other public 9,188 TOTAL 85,083  FOREST SECTOR JOBS Forest sector jobs 2,286 % of county employment 8.6 Average annual wage \$51,644 % of average county wage 135  PRIMARY WOOD PROCESSING Sawmills 3 Plywood/veneer plants 1                                     | Federal                  | 1,980    |
| State and other public  Tribal  TOTAL  2,946  TIMBER HARVEST (thousands of board feet)  Federal  Large private  Small private  State and other public  Tribal  TOTAL  85,083  FOREST SECTOR JOBS  Forest sector jobs  % of county employment  Average annual wage  % of average county wage  PRIMARY WOOD PROCESSING  Sawmills  Plywood/veneer plants                                                                                        | Large private            | 598      |
| Tribal TOTAL 2,946  TIMBER HARVEST (thousands of board feet) Federal 23,534 Large private 49,288 Small private 3,073 State and other public 9,188 Tribal TOTAL 85,083  FOREST SECTOR JOBS Forest sector jobs 2,286 % of county employment Average annual wage \$51,644 % of average county wage 135  PRIMARY WOOD PROCESSING Sawmills 15                                                                                                     | Small private            | 308      |
| TIMBER HARVEST (thousands of board feet) Federal 23,534 Large private 49,288 Small private 3,073 State and other public 9,188 Tribal C TOTAL 85,083  FOREST SECTOR JOBS Forest sector jobs 2,286 % of county employment 8.6 Average annual wage \$51,644 % of average county wage 135  PRIMARY WOOD PROCESSING Sawmills 3                                                                                                                    | State and other public   | 60       |
| TIMBER HARVEST (thousands of board feet) Federal 23,534 Large private 49,288 Small private 3,073 State and other public 9,188 Tribal C TOTAL 85,083  FOREST SECTOR JOBS Forest sector jobs 2,286 % of county employment 8.6 Average annual wage \$51,644 % of average county wage 135  PRIMARY WOOD PROCESSING Sawmills 5 Plywood/veneer plants 1                                                                                            | Tribal                   | C        |
| (thousands of board feet)  Federal 23,534  Large private 49,288  Small private 3,073  State and other public 9,188  Tribal CTAL 85,083  FOREST SECTOR JOBS  Forest sector jobs 2,286 % of county employment 8.6  Average annual wage \$51,644 % of average county wage 135  PRIMARY WOOD PROCESSING  Sawmills 3  Plywood/veneer plants 15                                                                                                    | TOTAL                    | 2,946    |
| Large private 49,288 Small private 3,073 State and other public 9,188 Tribal C TOTAL 85,083  FOREST SECTOR JOBS Forest sector jobs 2,286 % of county employment 8.6 Average annual wage \$51,644 % of average county wage 135  PRIMARY WOOD PROCESSING Sawmills 5 Plywood/veneer plants                                                                                                                                                      |                          |          |
| Small private 3,073 State and other public 9,188 Tribal C TOTAL 85,083  FOREST SECTOR JOBS Forest sector jobs 2,286 % of county employment 8.6 Average annual wage \$51,644 % of average county wage 135  PRIMARY WOOD PROCESSING Sawmills 3 Plywood/veneer plants                                                                                                                                                                           | Federal                  | 23,534   |
| State and other public 9,188 Tribal 0 TOTAL 85,083  FOREST SECTOR JOBS Forest sector jobs 2,286 % of county employment 8.6 Average annual wage \$51,644 % of average county wage 135  PRIMARY WOOD PROCESSING Sawmills 3 Plywood/veneer plants                                                                                                                                                                                               | Large private            | 49,288   |
| Tribal Control 85,083  FOREST SECTOR JOBS  Forest sector jobs 2,286 % of county employment 8.6 Average annual wage \$51,644 % of average county wage 135  PRIMARY WOOD PROCESSING Sawmills 5 Plywood/veneer plants 5                                                                                                                                                                                                                         | Small private            | 3,073    |
| FOREST SECTOR JOBS  Forest sector jobs 2,286 % of county employment 8.6 Average annual wage \$51,644 % of average county wage 135  PRIMARY WOOD PROCESSING Sawmills 3 Plywood/veneer plants 1                                                                                                                                                                                                                                                | State and other public   | 9,188    |
| FOREST SECTOR JOBS  Forest sector jobs 2,286 % of county employment 8.6 Average annual wage \$51,644 % of average county wage 135  PRIMARY WOOD PROCESSING Sawmills 3 Plywood/veneer plants 1                                                                                                                                                                                                                                                | Tribal                   | C        |
| Forest sector jobs 2,286 % of county employment 8.6 Average annual wage \$51,644 % of average county wage 135  PRIMARY WOOD PROCESSING Sawmills 3 Plywood/veneer plants 1                                                                                                                                                                                                                                                                    | TOTAL                    | 85,083   |
| % of county employment 8.6  Average annual wage \$51,644  % of average county wage 135  PRIMARY WOOD PROCESSING  Sawmills 3  Plywood/veneer plants 1                                                                                                                                                                                                                                                                                         | FOREST SECTOR JOBS       |          |
| Average annual wage \$51,644 % of average county wage 135  PRIMARY WOOD PROCESSING Sawmills 5 Plywood/veneer plants                                                                                                                                                                                                                                                                                                                          | Forest sector jobs       | 2,286    |
| % of average county wage 135  PRIMARY WOOD PROCESSING  Sawmills 3  Plywood/veneer plants 1                                                                                                                                                                                                                                                                                                                                                   | % of county employment   | 8.6      |
| PRIMARY WOOD PROCESSING Sawmills Plywood/veneer plants                                                                                                                                                                                                                                                                                                                                                                                       | Average annual wage      | \$51,644 |
| Sawmills 3 Plywood/veneer plants 5                                                                                                                                                                                                                                                                                                                                                                                                           | % of average county wage | 135      |
| Plywood/veneer plants                                                                                                                                                                                                                                                                                                                                                                                                                        | PRIMARY WOOD PROCI       | ESSING   |
|                                                                                                                                                                                                                                                                                                                                                                                                                                              | Sawmills                 | 3        |
| Pulp and board plants                                                                                                                                                                                                                                                                                                                                                                                                                        | Plywood/veneer plants    | 1        |
|                                                                                                                                                                                                                                                                                                                                                                                                                                              | Pulp and board plants    | 2        |