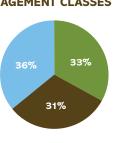

## A BALANCED APPROACH - FORESTLAND MANAGEMENT CLASSES

Oregon's forests are managed for three primary purposes: timber production, multi-resource, including recreation, water and wildlife, and reserves with limited timber harvest that are set aside as parks or wilderness areas, or to protect endangered species habitat.

TIMBER PRODUCTION
MULTI-RESOURCE

RESERVE

Most current data available. Excerpted from 2019-20 Oregon Forest Facts. Special appreciation to Oregon Department of Forestry for ownership and harvest data and map, and to the Oregon Employment Department for job data.