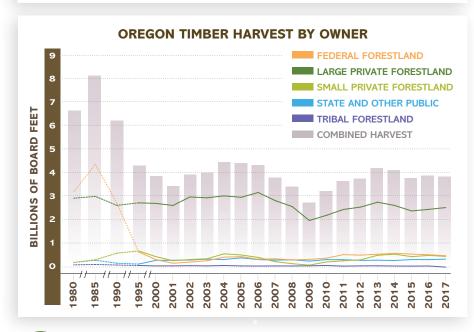

NO CHANGE IN NUMBER OF FORESTED ACRES IN OREGON SINCE 1953: STILL 30 MILLION ACRES