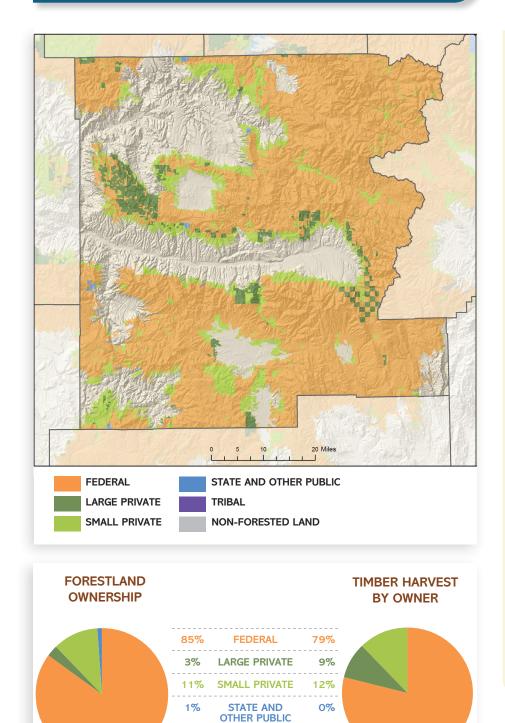

## **GRANT COUNTY**

| LAND AREA (thousan                      | ds of acres) |
|-----------------------------------------|--------------|
| Total Land                              | 2,898        |
| Total Forestland                        | 1,870        |
| FORESTLAND OWNE<br>(thousands of acres) | ERSHIP       |
| Federal                                 | 1,590        |
| Large Private                           | 1,590        |
| Small Private                           | 201          |
| State and other public                  | 14           |
| Tribal                                  | 0            |
| TOTAL                                   | 1,870        |
| 101712                                  | 1,070        |
| TIMBER HARVEST                          |              |
| (thousands of board feet)               |              |
| Federal                                 | 11,401       |
| Large Private                           | 1,244        |
| Small Private                           | 1,680        |
| State and other public                  | 28           |
| Tribal                                  | 0            |
| TOTAL                                   | 14,353       |
| FOREST SECTOR JOI                       | BS           |
| Forest sector jobs                      | 595          |
| % of county employment                  | 20%          |
| Average annual wage                     | \$58,243     |
| % of average county wage                | 131%         |
| PRIMARY WOOD PR                         | OCESSING     |
| Sawmill                                 | 5            |
| Plywood plant                           | 0            |
| Pulp and Board plant                    | 0            |
| Engineered wood plant                   | 0            |
| Other facility                          | 3            |
| TOTAL                                   | 8            |

## **OregonForests.org** ©2023, Oregon Forest Resources Institute

TRIBAL

0%

Timber harvest and forest sector jobs data is from 2022. Wood processing data is from 2021. Jobs data is from the Oregon Employment Department. Ownership data and map provided by the Oregon Department of Forestry.