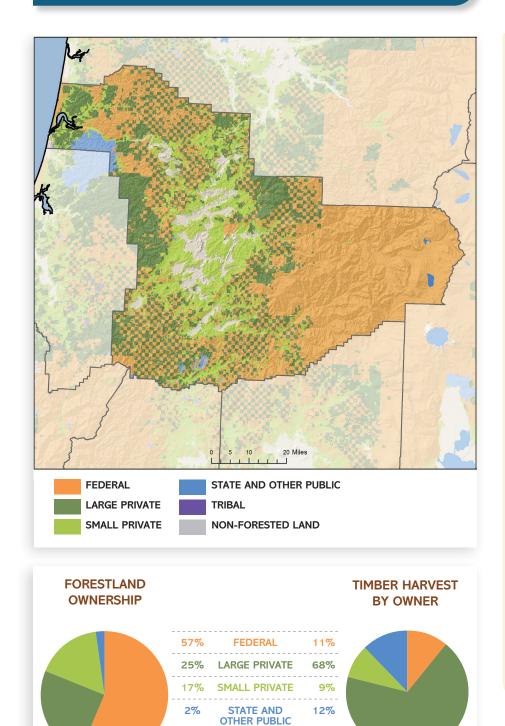

## **DOUGLAS COUNTY**

| LAND AREA (thousan                      | ds of acres) |
|-----------------------------------------|--------------|
| Total Land                              | 3,224        |
| Total Forestland                        | 2,842        |
|                                         |              |
| FORESTLAND OWNI<br>(thousands of acres) | ERSHIP       |
| Federal                                 | 1,620        |
| Large Private                           | 702          |
| Small Private                           | 469          |
| State and other public                  | 51           |
| Tribal                                  | 0            |
| TOTAL                                   | 2,842        |
| TIMBER HARVEST                          |              |
| (thousands of board feet)               |              |
|                                         |              |
| Federal                                 | 73,309       |
| Large Private                           | 439,164      |
| Small Private                           | 55,766       |
| State and other public                  | 79,435       |
| Tribal TOTAL                            | 0            |
| TOTAL                                   | 647,674      |
| FOREST SECTOR JO                        | BS           |
| Forest sector jobs                      | 5,319        |
| % of county employment                  | 12%          |
| Average annual wage                     | \$65,652     |
| % of average county wage                | 136%         |
| PRIMARY WOOD PR                         | OCESSING     |
| Sawmill                                 | 8            |
| Plywood plant                           | 5            |
| Pulp and Board plant                    | 1            |
| Engineered wood plant                   | 3            |
| Other facility                          | 1            |
| TOTAL                                   | 18           |

## OregonForests.org ©2023, Oregon Forest Resources Institute

**TRIBAL** 

0%

Timber harvest and forest sector jobs data is from 2022. Wood processing data is from 2021. Jobs data is from the Oregon Employment Department. Ownership data and map provided by the Oregon Department of Forestry.