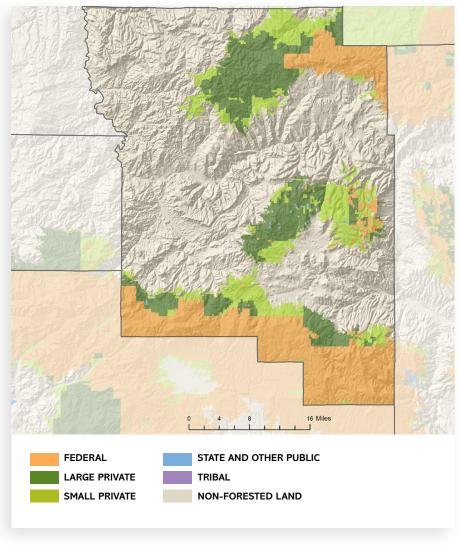

## WHEELER COUNTY

| LAND AREA<br>(thousands of acres) |                  |
|-----------------------------------|------------------|
| Total land                        | 1,097            |
| Total forestland (37%)            | 408              |
|                                   |                  |
| FORESTLAND OWNERSH                | IP               |
| (thousands of acres)              |                  |
| Federal                           | 178              |
| Large private                     | 130              |
| Small private                     | 99               |
| State and other public            | 1                |
| Tribal                            | 0                |
|                                   |                  |
| TIMBER HARVEST                    |                  |
| (thousands of board feet)         |                  |
| Federal                           | 51               |
| Large private                     | 452              |
| Small private                     | 997              |
| State and other public            | 0                |
| Tribal                            | 0                |
| TOTAL                             | 1,500            |
|                                   |                  |
| FOREST SECTOR JOBS                |                  |
| Forest sector jobs                | 14               |
| % of county employment            | 3                |
| Economic base                     | \$2.7<br>million |
| % of county economic base         | 8                |
|                                   |                  |
| PRIMARY WOOD PROCESSING           |                  |
| Sawmill                           | 0                |
| Plywood plant                     | 0                |
| Pulp and board plant              | 0                |
| TOTAL                             | 0                |