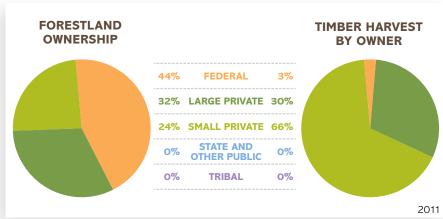

## WHEELER COUNTY

| LAND AREA<br>(thousands of acres) |                  |
|-----------------------------------|------------------|
| Total land                        | 1,097            |
| Total forestland (37%)            | 408              |
|                                   |                  |
| FORESTLAND OWNERSH                | IP               |
| (thousands of acres)              |                  |
| Federal                           | 178              |
| Large private                     | 130              |
| Small private                     | 99               |
| State and other public            | 1                |
| Tribal                            | 0                |
|                                   |                  |
| TIMBER HARVEST                    |                  |
| (thousands of board feet)         |                  |
| Federal                           | 51               |
| Large private                     | 452              |
| Small private                     | 997              |
| State and other public            | 0                |
| Tribal                            | 0                |
| TOTAL                             | 1,500            |
|                                   |                  |
| FOREST SECTOR JOBS                |                  |
| Forest sector jobs                | 14               |
| % of county employment            | 3                |
| Economic base                     | \$2.7<br>million |
| % of county economic base         | 8                |
|                                   |                  |
| PRIMARY WOOD PROCESSING           |                  |
| Sawmill                           | 0                |
| Plywood plant                     | 0                |
| Pulp and board plant              | 0                |
| TOTAL                             | 0                |