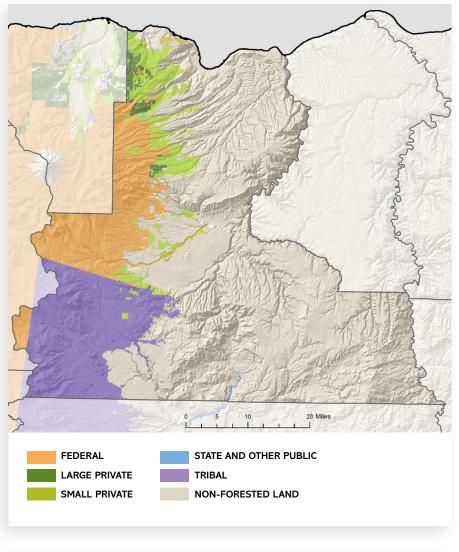

## **WASCO COUNTY**

| LAND AREA                                |                    |
|------------------------------------------|--------------------|
| (thousands of acres)  Total land         | 4.524              |
|                                          | 1,524              |
| Total forestland (33%)                   | 508                |
| FORESTLAND OWNERSHIP                     |                    |
| (thousands of acres)                     |                    |
| Federal                                  | 178                |
| Large private                            | 14                 |
| Small private                            | 84                 |
| State and other public                   | 22                 |
| Tribal                                   | 211                |
| TIMBED LIADVECT                          |                    |
| TIMBER HARVEST (thousands of board feet) |                    |
| Federal                                  | 1,822              |
| Large private                            | 0                  |
| Small private                            | 140                |
| State and other public                   | 162                |
| Tribal                                   | 27,031             |
| TOTAL                                    | 29,155             |
|                                          |                    |
| FOREST SECTOR JOBS                       |                    |
| Forest sector jobs                       | 1,127              |
| % of county employment                   | 5.1                |
| Economic base                            | \$173.0<br>million |
| % of county economic base                | 6.6                |
| PRIMARY WOOD PROCESSING                  |                    |
| Sawmill                                  | 0                  |
| Plywood plant                            | 0                  |
| Pulp and board plant                     | 0                  |
| 1                                        |                    |