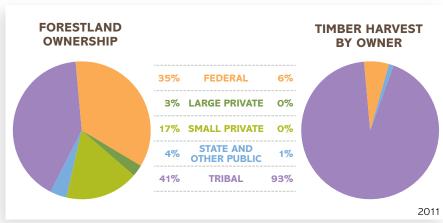

## **WASCO COUNTY**

| LAND AREA                                |                    |
|------------------------------------------|--------------------|
| (thousands of acres)  Total land         | 4.524              |
|                                          | 1,524              |
| Total forestland (33%)                   | 508                |
| FORESTLAND OWNERSHIP                     |                    |
| (thousands of acres)                     |                    |
| Federal                                  | 178                |
| Large private                            | 14                 |
| Small private                            | 84                 |
| State and other public                   | 22                 |
| Tribal                                   | 211                |
| TIMBED LIADVECT                          |                    |
| TIMBER HARVEST (thousands of board feet) |                    |
| Federal                                  | 1,822              |
| Large private                            | 0                  |
| Small private                            | 140                |
| State and other public                   | 162                |
| Tribal                                   | 27,031             |
| TOTAL                                    | 29,155             |
|                                          |                    |
| FOREST SECTOR JOBS                       |                    |
| Forest sector jobs                       | 1,127              |
| % of county employment                   | 5.1                |
| Economic base                            | \$173.0<br>million |
| % of county economic base                | 6.6                |
| PRIMARY WOOD PROCESSING                  |                    |
| Sawmill                                  | 0                  |
| Plywood plant                            | 0                  |
| Pulp and board plant                     | 0                  |
| 1                                        |                    |