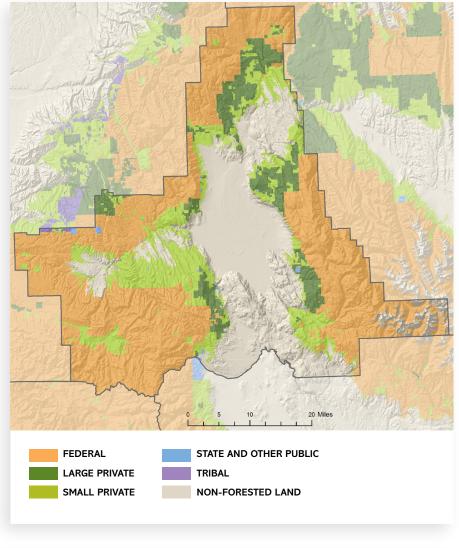

## **UNION COUNTY**

LAND AREA

| (thousands of acres)       |                    |
|----------------------------|--------------------|
| Total land                 | 1,303              |
| Total forestland (69%)     | 899                |
|                            |                    |
| FORESTLAND OWNERS          | HIP                |
| (thousands of acres)       | 1111               |
| Federal                    | 597                |
| Large private              | 102                |
| Small private              | 195                |
| State and other public     | 3                  |
| Tribal                     | 2                  |
|                            | <del>-</del>       |
|                            |                    |
| TIMBER HARVEST             |                    |
| (thousands of board feet)  |                    |
| Federal                    | 7,044              |
| Large private              | 25,046             |
| Small private              | 6,092              |
| State and other public     | 2,801              |
| Tribal                     | 100                |
| TOTAL                      | 41,083             |
|                            |                    |
| FOREST SECTOR JOBS         |                    |
| Forest sector jobs         | 1,092              |
| % of county employment     | 11                 |
| Economic base              | \$163.7<br>million |
| % of county economic base  | 19.1               |
| 70 of county economic base | 19.1               |
|                            |                    |
| PRIMARY WOOD PROCE         | SSING              |
| Sawmill                    | 2                  |
| Plywood plant              | 1                  |
|                            |                    |