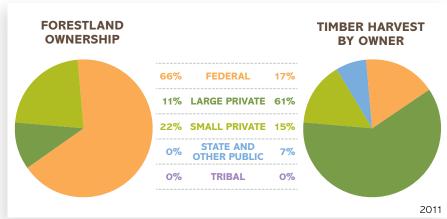

## **UNION COUNTY**

LAND AREA

| (thousands of acres)       |                    |
|----------------------------|--------------------|
| Total land                 | 1,303              |
| Total forestland (69%)     | 899                |
|                            |                    |
| FORESTLAND OWNERS          | HIP                |
| (thousands of acres)       | 1111               |
| Federal                    | 597                |
| Large private              | 102                |
| Small private              | 195                |
| State and other public     | 3                  |
| Tribal                     | 2                  |
|                            | <del>-</del>       |
|                            |                    |
| TIMBER HARVEST             |                    |
| (thousands of board feet)  |                    |
| Federal                    | 7,044              |
| Large private              | 25,046             |
| Small private              | 6,092              |
| State and other public     | 2,801              |
| Tribal                     | 100                |
| TOTAL                      | 41,083             |
|                            |                    |
| FOREST SECTOR JOBS         |                    |
| Forest sector jobs         | 1,092              |
| % of county employment     | 11                 |
| Economic base              | \$163.7<br>million |
| % of county economic base  | 19.1               |
| 70 of county economic base | 19.1               |
|                            |                    |
| PRIMARY WOOD PROCE         | SSING              |
| Sawmill                    | 2                  |
| Plywood plant              | 1                  |
|                            |                    |