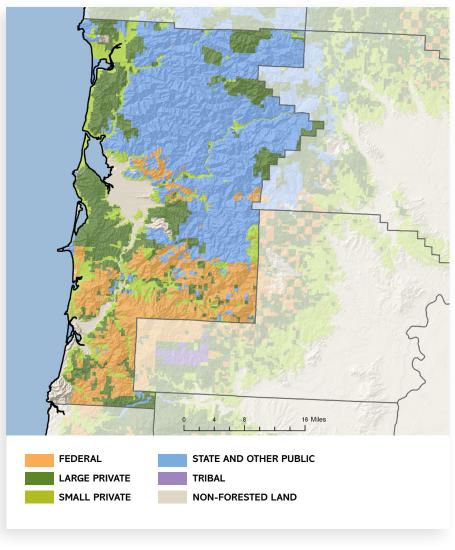

## **TILLAMOOK COUNTY**

| LAND AREA<br>(thousands of acres) |                    |
|-----------------------------------|--------------------|
|                                   | 705                |
| Total land                        | 705                |
| Total forestland (94%)            | 662                |
|                                   |                    |
| FORESTLAND OWNERSH                | HP                 |
| (thousands of acres)              |                    |
| Federal                           | 131                |
| Large private                     | 144                |
| Small private                     | 74                 |
| State and other public            | 313                |
| Tribal                            | 0                  |
|                                   |                    |
| TIMPED LIADVECT                   |                    |
| TIMBER HARVEST                    |                    |
| (thousands of board feet) Federal | 4.054              |
|                                   | 4,951              |
| Large private                     | 98,206             |
| Small private                     | 10,453             |
| State and other public            | 65,548             |
| Tribal                            | 0                  |
| TOTAL                             | 179,158            |
|                                   |                    |
| FOREST SECTOR JOBS                |                    |
| Forest sector jobs                | 769                |
| % of county employment            | 8.7                |
| Economic base                     | \$125.8<br>million |
| % of county economic base         | 11.8               |
|                                   |                    |
| PRIMARY WOOD PROCESSING           |                    |
| Sawmill                           | 3                  |
| Plywood plant                     | 0                  |
| Pulp and board plant              | 0                  |
| TOTAL                             | 3                  |