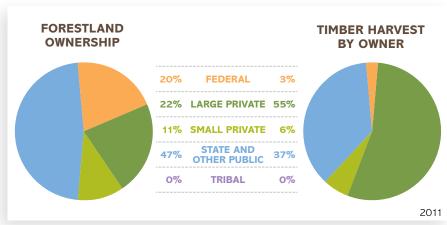

## **TILLAMOOK COUNTY**

| LAND AREA<br>(thousands of acres) |                    |
|-----------------------------------|--------------------|
|                                   | 705                |
| Total land                        | 705                |
| Total forestland (94%)            | 662                |
|                                   |                    |
| FORESTLAND OWNERSH                | HP                 |
| (thousands of acres)              |                    |
| Federal                           | 131                |
| Large private                     | 144                |
| Small private                     | 74                 |
| State and other public            | 313                |
| Tribal                            | 0                  |
|                                   |                    |
| TIMPED LIADVECT                   |                    |
| TIMBER HARVEST                    |                    |
| (thousands of board feet) Federal | 4.054              |
|                                   | 4,951              |
| Large private                     | 98,206             |
| Small private                     | 10,453             |
| State and other public            | 65,548             |
| Tribal                            | 0                  |
| TOTAL                             | 179,158            |
|                                   |                    |
| FOREST SECTOR JOBS                |                    |
| Forest sector jobs                | 769                |
| % of county employment            | 8.7                |
| Economic base                     | \$125.8<br>million |
| % of county economic base         | 11.8               |
|                                   |                    |
| PRIMARY WOOD PROCESSING           |                    |
| Sawmill                           | 3                  |
| Plywood plant                     | 0                  |
| Pulp and board plant              | 0                  |
| TOTAL                             | 3                  |