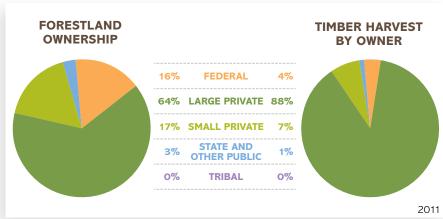

## **POLK COUNTY**

| LAND AREA<br>(thousands of acres) |                    |
|-----------------------------------|--------------------|
| Total land                        | 474                |
| Total forestland (54%)            | 256                |
|                                   |                    |
|                                   |                    |
| FORESTLAND OWNERS                 | HIP                |
| (thousands of acres)              |                    |
| Federal                           | 41                 |
| Large private                     | 162                |
| Small private                     | 44                 |
| State and other public            | 8                  |
| Tribal                            | 0                  |
|                                   |                    |
| TIMPED LIADVECT                   |                    |
| TIMBER HARVEST                    |                    |
| (thousands of board feet)         | 4.000              |
| Federal                           | 4,203              |
| Large private                     | 101,406            |
| Small private                     | 7,885              |
| State and other public            | 1,200              |
| Tribal                            | 23                 |
| TOTAL                             | 114,717            |
|                                   |                    |
| FOREST SECTOR JOBS                |                    |
| Forest sector jobs                | 1,165              |
| % of county employment            | 7                  |
| Economic base                     | \$132.0<br>million |
| % of county economic base         | 7                  |
|                                   |                    |
| PRIMARY WOOD PROCESSING           |                    |
| Sawmill                           | 1                  |
| Plywood plant                     | 0                  |
| Pulp and board plant              | 0                  |
| TOTAL                             | 1                  |