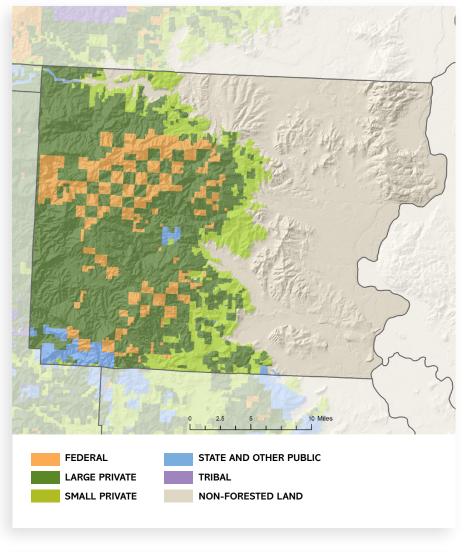

## **POLK COUNTY**

| LAND AREA<br>(thousands of acres) |                    |
|-----------------------------------|--------------------|
| Total land                        | 474                |
| Total forestland (54%)            | 256                |
|                                   |                    |
|                                   |                    |
| FORESTLAND OWNERS                 | HIP                |
| (thousands of acres)              |                    |
| Federal                           | 41                 |
| Large private                     | 162                |
| Small private                     | 44                 |
| State and other public            | 8                  |
| Tribal                            | 0                  |
|                                   |                    |
| TIMPED LIADVECT                   |                    |
| TIMBER HARVEST                    |                    |
| (thousands of board feet)         | 4.000              |
| Federal                           | 4,203              |
| Large private                     | 101,406            |
| Small private                     | 7,885              |
| State and other public            | 1,200              |
| Tribal                            | 23                 |
| TOTAL                             | 114,717            |
|                                   |                    |
| FOREST SECTOR JOBS                |                    |
| Forest sector jobs                | 1,165              |
| % of county employment            | 7                  |
| Economic base                     | \$132.0<br>million |
| % of county economic base         | 7                  |
|                                   |                    |
| PRIMARY WOOD PROCESSING           |                    |
| Sawmill                           | 1                  |
| Plywood plant                     | 0                  |
| Pulp and board plant              | 0                  |
| TOTAL                             | 1                  |