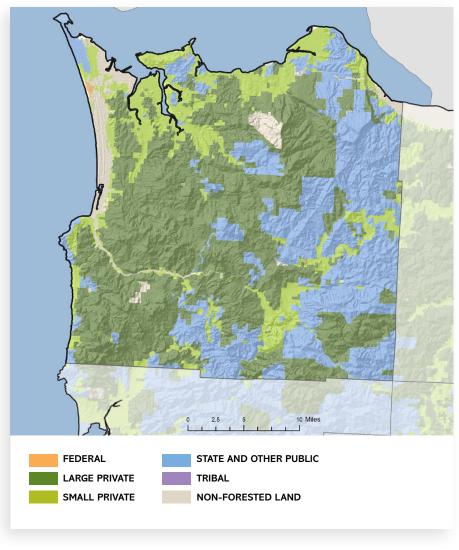

## **CLATSOP COUNTY**

LAND AREA

| LAND AILA                      |                    |
|--------------------------------|--------------------|
| (thousands of acres)           |                    |
| Total land                     | 529                |
| Total forestland (94%)         | 499                |
|                                |                    |
| FORESTLAND OWNERS              | SHIP               |
| (thousands of acres)           | ,                  |
| Federal                        | 0.4                |
| Large private                  | 258                |
| Small private                  | 78                 |
| State and other public         | 162                |
| Tribal                         | 0                  |
|                                |                    |
| TIMPED LIADVECT                |                    |
| TIMBER HARVEST                 |                    |
| (thousands of board feet)      |                    |
| Federal                        | 0                  |
| Large private                  | 218,274            |
| Small private                  | 6,719              |
| State and other public  Tribal | 60,921<br>0        |
| TOTAL                          | 285,914            |
| TOTAL                          | 205,914            |
|                                |                    |
| FOREST SECTOR JOBS             |                    |
| Forest sector jobs             | 1,719              |
| % of county employment         | 11.5               |
| Economic base                  | \$485.7<br>million |
| % of county economic base      | 29.5               |
|                                |                    |
| DDU 44 DV 1/10 0 D D D D       | E0011:0            |
| PRIMARY WOOD PROC              |                    |
| Sawmill                        | 1                  |
| Plywood plant                  |                    |
| Pulp and board plant           | 0                  |

OregonForests.org © 2013, Oregon Forest Resources Institute.

Ownership, harvest data and map provided by the Oregon Department of Forestry.

TOTAL