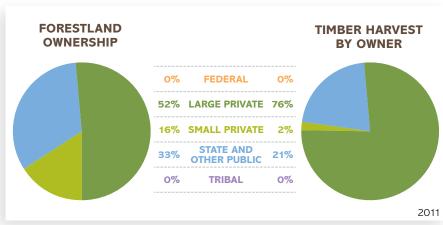

## **CLATSOP COUNTY**

LAND AREA

| LAND AILA                      |                    |
|--------------------------------|--------------------|
| (thousands of acres)           |                    |
| Total land                     | 529                |
| Total forestland (94%)         | 499                |
|                                |                    |
| FORESTLAND OWNERS              | SHIP               |
| (thousands of acres)           | ,                  |
| Federal                        | 0.4                |
| Large private                  | 258                |
| Small private                  | 78                 |
| State and other public         | 162                |
| Tribal                         | 0                  |
|                                |                    |
| TIMPED LIADVECT                |                    |
| TIMBER HARVEST                 |                    |
| (thousands of board feet)      |                    |
| Federal                        | 0                  |
| Large private                  | 218,274            |
| Small private                  | 6,719              |
| State and other public  Tribal | 60,921<br>0        |
| TOTAL                          | 285,914            |
| TOTAL                          | 205,914            |
|                                |                    |
| FOREST SECTOR JOBS             |                    |
| Forest sector jobs             | 1,719              |
| % of county employment         | 11.5               |
| Economic base                  | \$485.7<br>million |
| % of county economic base      | 29.5               |
|                                |                    |
| DDU 44 DV 1/10 0 D D D D       | E0011:0            |
| PRIMARY WOOD PROC              |                    |
| Sawmill                        | 1                  |
| Plywood plant                  |                    |
| Pulp and board plant           | 0                  |

OregonForests.org © 2013, Oregon Forest Resources Institute.

Ownership, harvest data and map provided by the Oregon Department of Forestry.

TOTAL